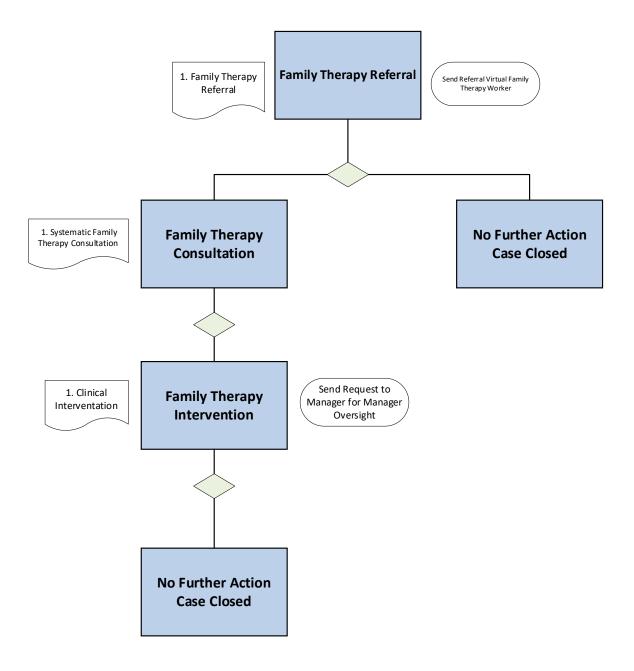

#### **Family Therapy Referral**

The Family Therapy Referral work step initiates the Family Therapy Workflow on Mosaic. The Family Therapy Referral should be started by the practitioner/requester. This can be accessed via the 'Start' option on the Mosaic front screen or 'Start Work' option on the Group Summary screen.

The practitioner to complete Section 1.

Once you have completed Section 1, send the 'Send Referral to Family Therapy Team' Request to the Family Therapy Team. This request is mandatory.

### Mosaic - Family Therapy Workflow

The Family Therapy workers will review and select the appropriate next action

#### **Family Therapy Referral - Next Action**

If the decision is no further action, then the Next Action '**No Further Action'** should be selected and this will terminate the Family Therapy workflow.

If the decision is made to progress the Family Therapy Referral, then the Next Action 'Family Therapy Consultation' should be selected and assigned to yourself

#### **Family Therapy Consultation**

The Family Therapy Worker will complete the Family Therapy Consultation form and select the appropriate next action

#### **Family Therapy Consultation- Next Action**

If the decision is no further action, then the Next Action '**No Further Action'- Case Closed** should be selected, the reason for closure with automatically prepopulate; 'No Clinical Input at this time. The No Further action Case closed selected will terminate the Family Therapy workflow.

If the decision is made to progress the Family Therapy Consultation, then the Next Action 'Family Therapy Intervention' should be selected and assigned to yourself.

#### **Family Therapy Intervention**

The Family Therapy Workers will complete the Family Therapy Intervention form Once you have completed, send the 'Send Team Managers Authorisation' Request to your Manager. This request is mandatory.

#### **Family Therapy Intervention- Next Action**

The Family Therapy has only one Next Action; 'No Further Action'- Case Closed select the appropriate closure reason The No Further action Case closed selected will terminate the Family Therapy workflow.

#### **Appendix A: Family Therapy Process Map**