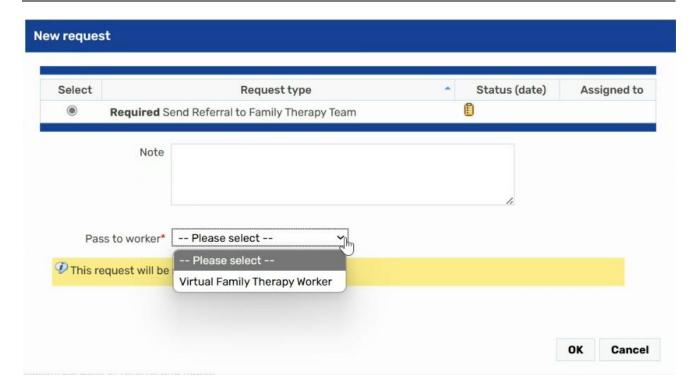

The practitioner to complete Section 1.

Once you have completed Section 1, send the 'Send Referral to Family Therapy Team' Request to the Family Therapy Team. This request is mandatory.