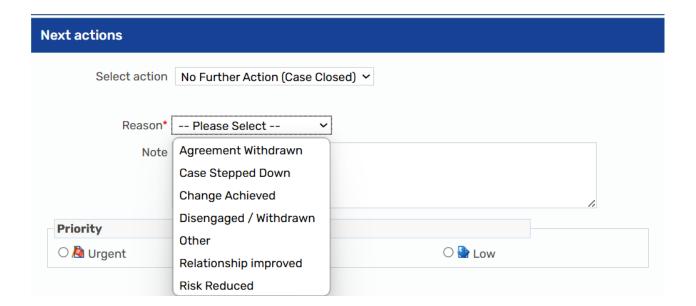

#### **Family Therapy Consultation- Next Action**

If the decision is no further action, then the Next Action '**No Further Action'- Case Closed** should be selected, the reason for closure with automatically prepopulate; 'No Clinical Input at this time. The No Further action Case closed selected will terminate the Family Therapy workflow.