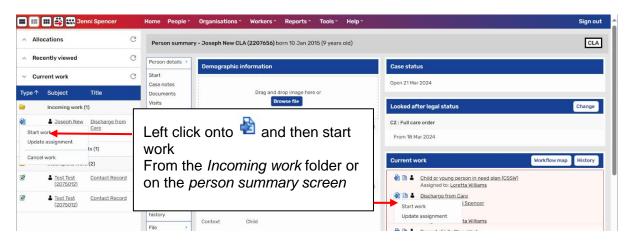

|                           |
|                                                  | Chair to contact team manager to prompt them to complete the Discharge from care form, for all children who are to be discharged from care |                           |
|                                                  | Date child turns 18* 10/01/2033                                                                                                            |                           |

How to complete the CLA Review's go to page 30

## **Discharge from Care**

#### **Team Manager**

If the decision is to Discharge from care, they IRO will assign *the Discharge from Care workflow step* to the Team Manager to complete.



And you will be brought into the following screen



| Discharge from Care : Joseph                                                    |                                 |                                                                                                                                                                                              |        |                                                                                     |             |               |             |
|---------------------------------------------------------------------------------|---------------------------------|------------------------------------------------------------------------------------------------------------------------------------------------------------------------------------