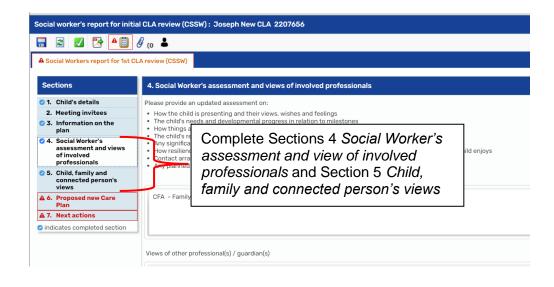

| Has the child been seen alone since the last review?*                                   |                                                                       |        |
|                                                                                                | ® Yes ONo                                                                               |                                                                       |        |
|                                                                                                | Has the child's bedroom been seen since the last review?*                               |                                                                       | -      |



| Social worker's report for initial CLA review (CSSW) : Joseph New CLA 2207656  |                   |                                                           |                               |                                      |                              |                     |  |  |
|--------------------------------------------------------------------------------|-------------------|-----------------------------------------------------------|-------------------------------|--------------------------------------|------------------------------|---------------------|--|--|
|                                                                                |                   |                                                           |                               |