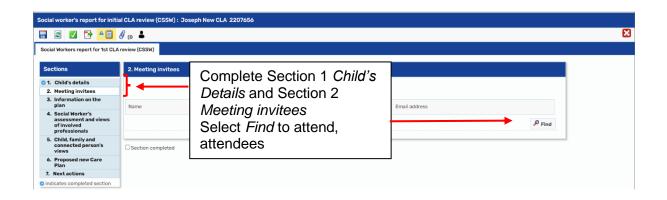

|               | Abuse or Neglect                                     | From 7 May 2004      |
| Cance  | te assignment<br>el work | Social works                 |     | External sys              | stem                    |                                                                 |                   |               | Neglect (primary)                                    | From 7 Mar 2024      |
|        |                          | Service 191.111              | d   | administrat               | ion                     |                                                                 |                   |               | Professional and organisational relation             | onships              |

And you will be brought into the Social Worker's Report Initial CLA Review



| Social worker's report for initial CLA review (CSSW) : Joseph New CLA 2207656 |                              |                                                           |             |                   |                 |                              |  |
|-------------------------------------------------------------------------------|------------------------------|-----------------------------------------------------------|-------------|-------------------|-----------------|------------------------------|--|
|                                                                               | Ø (o 👗                       |                                                           |             |                   |                 |                              |  |
| Social Workers repo