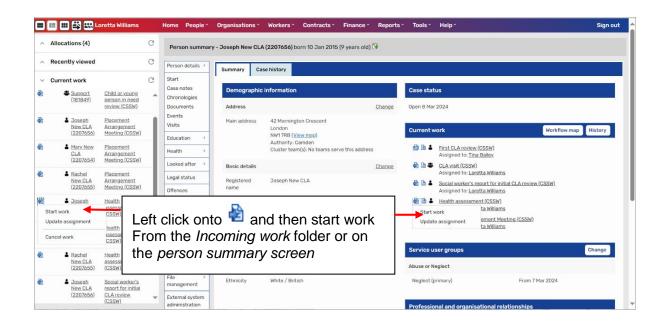

| Yes              | No, you will have<br>Placement<br>arrangement meeting<br>for each child | Social Worker |
| Initial health<br>assessment                               | Yes              | No, you will have<br>Health Assessment for<br>each child                | Social Worker |
| CLA visit (CSSW)                                           | Yes              | Yes, please note<br>ONLY if Children are<br>placed together             | Social Worker |

A

Please note: if this a change of placement these are the following next actions

Placement Arrangement Meeting Start first child looked after review) Social worker's report for Initial CLA review (CSSW)



## **Initial Health Assessment**

#### **Social Worker**

The Initial Health Assessment is completed by the Social Worker/PA.



You will be then brought into the Health Assessment

| Health assessment (CSSW) : Joseph New CI A 2007/EF |