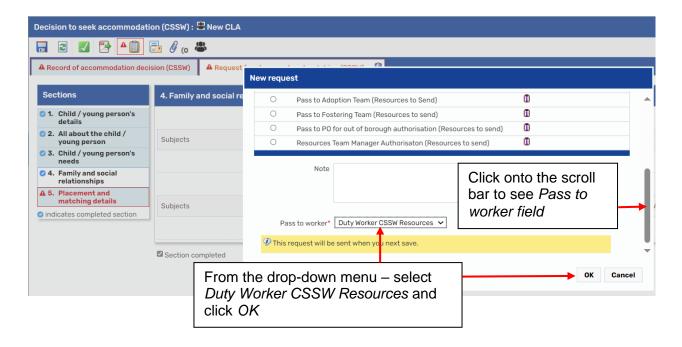

#### Sending a request

|                                                                                          |                                      |                                                             | Select 🛿<br>step       | to Save  | and Close workflow |   |   |
|------------------------------------------------------------------------------------------|--------------------------------------|-------------------------------------------------------------|------------------------|----------|--------------------|---|---|
|                                                                                          |                                      |                                                             |                        |          |                    |   |   |
| Decision to seek accommo                                                                 | dation (CSSW) : 🛎 New CLA            |                                                             |                        |          |                    |   |   |
| 🔒 🖸 🚺 🎦 🔺                                                                                | i 🗄 🖉 (o 🛎                           |                                                             |                        |          |                    | × | Ī |
| A Record of accommodation                                                                | decision (CSSW)                      |                                                             |                        | 1        |                    |   |   |
| Sections                                                                                 | 3. Decisions                         | Do you wish to save changes m<br>seek accommodation (CSSW)? | ade to the Decision to |          |                    |   |   |
| <ul> <li>2 1. Details and history</li> <li>2 2. Reasons for<br/>accommodation</li> </ul> | Mary New CLA                         |                                                             | es No Cancel           |          |                    |   | l |
| <ul> <li>3. Decisions</li> <li>4. Next actions</li> </ul>                                | ® Yes                                | ○ <sub>No</sub>                                             |                        |          |                    |   |   |
|                                                                                          | And the following n<br>on <i>Yes</i> | nessage will a                                              | appear ar              | nd click |                    |   |   |