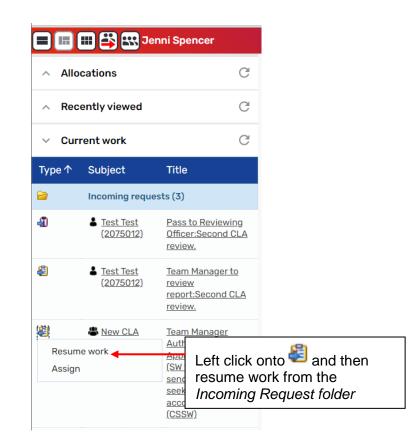

#### **Completing a request**

The Decision to seek accommodation request will be in your Incoming Requests folder

And you will be brought back into the Decision to seek accommodation

| Decision to seek accommodatio<br>Commonstantial Commonstantial Commonstantia Commonstantia Commonstantia Commonst |                                               | Click onto the request icon<br>and then click onto request                                                                                                                                                      | Heeren and a local and a |    |
|----------------------------------------------------------------------------------------------------------------------------------------------------------------------------------------------------------------------------------------------------------------------------------------------------------------------------------------------------------------------------------------------------------------------------------------------------------------------------------------------------------------------------------------------------------------------------------------------------------------------------------------------------------------------------------------------------------------------------------------------------------------------------------------------------------------------------------------------------------------------------------------------------------------------------------------------------------------------------------------------------------------------------------------------------------------------------------------------------------------------------------------------------------------------------------------------------------------------------------------------------------------------------------------------------------------------------------------------------------------------------------------------------------------------------------------------------------------------------------------------------------------------------------------------------------------------------------------------------------------------------------------------------------------------------------------------------------------------------------------------------------------------------------------------------------------------------------------------------------------------------------------------------------------------------------------------------------------------------------------------------------------------------------------------------------------------------------------------------------------------------------|-----------------------------------------------|-----------------------------------------------------------------------------------------------------------------------------------------------------------------------------------------------------------------|--------------------------------------------------------------------------------------------------------------------------------------------------------------------------------------------------------------------------------------------------------------------------------------------------------------------------------------------------------------------------------------------------------------------------------------------------------------------------------------------------------------------------------------------------------------------------------------------------------------------------------------------------------------------------------------------------------------------------------------------------------------------------------------------------------------------------------------------------------------------------------------------------------------------------------------------------------------------------------------------------------------------------------------------------------------------------------------------------------------------------------------------------------------------------------------------------------------------------------------------------------------------------------------------------------------------------------------------------------------------------------------------------------------------------------------------------------------------------------------------------------------------------------------------------------------------------------------------------------------------------------------------------------------------------------------------------------------------------------------------------------------------------------------------------------------------------------------------------------------------------------------------------------------------------------------------------------------------------------------------------------------------------------------------------------------------------------------------------------------------------|----|
| O 1. Details and history                                                                                                                                                                                                                                                                                                                                                                                                                                                                                                                                                                                                                                                                                                                                                                                                                                                                                                                                                                                                                                                                                                                                                                                                                                                                                                                                                                                                                                                                                                                                                                                                                                                                                                                                                                                                                                                                                                                                                                                                                                                                                                         | Placement assessment decisior                 | Not known                                                                                                                                                                                                       | ✓ Ø                                                                                                                                                                                                                                                                                                                                                                                                                                                                                                                                                                                                                                                                                                                                                                                                                                                                                                                                                                                                                                                                                                                                                                                                                                                                                                                                                                                                                                                                                                                                                                                                                                                                                                                                                                                                                                                                                                                                                                                                                                                                                                                      |    |
| 2. Reasons for<br>accommodation                                                                                                                                                                                                                                                                                                                                                                                                                                                                                                                                                                                                                                                                                                                                                                                                                                                                                                                                                                                                                                                                                                                                                                                                                                                                                                                                                                                                                                                                                                                                                                                                                                                                                                                                                                                                                                                                                                                                                                                                                                                                                                  | Further details                               | s                                                                                                                                                                                                               |                                                                                                                                                                                                                                                                                                                                                                                                                                                                                                                                                                                                                                                                                                                                                                                                                                                                                                                                                                                                                                                                                                                                                                                                                                                                                                                                                                                                                                                                                                                                                                                                                                                                                                                                                                                                                                                                                                                                                                                                                                                                                                                          |    |
| 3. Decisions                                                                                                                                                                                                                                                                                                                                                                                                                                                                                                                                                                                                                                                                                                                                                                                                                                                                                                                                                                                                                                                                                                                                                                                                                                                                                                                                                                                                                                                                                                                                                                                                                                                                                                                                                                                                                                                                                                                                                                                                                                                                                                                     |                                               |                                                                                                                                                                                                                 |                                                                                                                                                                                                                                                                                                                                                                                                                                                                                                                                                                                                                                                                                                                                                                                                                                                                                                                                                                                                                                                                                                                                                                                                                                                                                                                                                                                                                                                                                                                                                                                                                                                                                                                                                                                                                                                                                                                                                                                                                                                                                                                          |    |
| A 4. Next actions                                                                                                                                                                                                                                                                                                                                                                                                                                                                                                                                                                                                                                                                                                                                                                                                                                                                                                                                                                                                                                                                                                                                                                                                                                                                                                                                                                                                                                                                                                                                                                                                                                                                                                                                                                                                                                                                                                                                                                                                                                                                                                                |                                               |                                                                                                                                                                                                                 | 4                                                                                                                                                                                                                                                                                                                                                                                                                                                                                                                                                                                                                                                                                                                                                                                                                                                                                                                                                                                                                                                                                                                                                                                                                                                                                                                                                                                                                                                                                                                                                                                                                                                                                                                                                                                                                                                                                                                                                                                                                                                                                                                        |    |
| <ul> <li>indicates completed section</li> </ul>                                                                                                                                                                                                                                                                                                                                                                                                                                                                                                                                                                                                                                                                                                                                                                                                                                                                                                                                                                                                                                                                                                                                                                                                                                                                                                                                                                                                                                                                                                                                                                                                                                                                                                                                                                                                                                                                                                                                                                                                                                                                                  | Has search for residential acco               | mmodation been agreed?                                                                                                                                                                                          |                                                                                                                                                                                                                                                                                                                                                                                                                                                                                                                                                                                                                                                                                                                                                                                                                                                                                                                                                                                                                                                                                                                                                                                                                                                                                                                                                                                                                                                                                                                                                                                                                                                                                                                                                                                                                                                                                                                                                                                                                                                                                                                          |    |
|                                                                                                                                                                                                                                                                                                                                                                                                                                                                                                                                                                                                                                                                                                                                                                                                                                                                                                                                                                                                                                                                                                                                                                                                                                                                                                                                                                                                                                                                                                                                                                                                                                                                                                                                                                                                                                                                                                                                                                                                                                                                                                                                  | Oyes                                          | ONO                                                                                                                                                                                                             |                                                                                                                                                                                                                                                                                                                                                                                                                                                                                                                                                                                                                                                                                                                                                                                                                                                                                                                                                                                                                                                                                                                                                                                                                                                                                                                                                                                                                                                                                                                                                                                                                                                                                                                                                                                                                                                                                                                                                                                                                                                                                                                          |    |
|                                                                                                                                                                                                                                                                                                                                                                                                                                                                                                                                                                                                                                                                                                                                                                                                                                                                                                                                                                                                                                                                                                                                                                                                                                                                                                                                                                                                                                                                                                                                                                                                                                                                                                                                                                                                                                                                                                                                                                                                                                                                                                                                  | Has search for P&V fostering b                | een agreed?                                                                                                                                                                                                     |                                                                                                                                                                                                                                                                                                                                                                                                                                                                                                                                                                                                                                                                                                                                                                                                                                                                                                                                                                                                                                                                                                                                                                                                                                                                                                                                                                                                                                                                                                                                                                                                                                                                                                                                                                                                                                                                                                                                                                                                                                                                                                                          |    |
|                                                                                                                                                                                                                                                                                                                                                                                                                                                                                                                                                                                                                                                                                                                                                                                                                                                                                                                                                                                                                                                                                                                                                                                                                                                                                                                                                                                                                                                                                                                                                                                                                                                                                                                                                                                                                                                                                                                                                                                                                                                                                                                                  | Oyes                                          | ○ <sub>No</sub>                                                                                                                                                                                                 |                                                                                                                                                                                                                                                                                                                                                                                                                                                                                                                                                                                                                                                                                                                                                                                                                                                                                                                                                                                                                                                                                                                                                                                                                                                                                                                                                                                                                                                                                                                                                                                                                                                                                                                                                                                                                                                                                                                                                                                                                                                                                                                          |    |
|                                                                                                                                                                                                                                                                                                                                                                                                                                                                                                                                                                                                                                                                                                                                                                                                                                                                                                                                                                                                                                                                                                                                                                                                                                                                                                                                                                                                                                                                                                                                                                                                                                                                                                                                                                                                                                                                                                                                                                                                                                                                                                                                  | Date agreed for Looked Afte<br>period to star |                                                                                                                                                                                                                 |                                                                                                                                                                                                                                                                                                                                                                                                                                                                                                                                                                                                                                                                                                                                                                                                                                                                                                                                                                                                                                                                                                                                                                                                                                                                                                                                                                                                                                                                                                                                                                                                                                                                                                                                                                                                                                                                                                                                                                                                                                                                                                                          |    |
|                                                                                                                                                                                                                                                                                                                                                                                                                                                                                                                                                                                                                                                                                                                                                                                                                                                                                                                                                                                                                                                                                                                                                                                                                                                                                                                                                                                                                                                                                                                                                                                                                                                                                                                                                                                                                                                                                                                                                                                                                                                                                                                                  | Date agreed to review this period<br>of care  |                                                                                                                                                                                                                 |                                                                                                                                                                                                                                                                                                                                                                                                                                                                                                                                                                                                                                                                                                                                                                                                                                                                                                                                                                                                                                                                                                                                                                                                                                                                                                                                                                                                                                                                                                                                                                                                                                                                                                                                                                                                                                                                                                                                                                                                                                                                                                                          | -1 |
|                                                                                                                                                                                                                                                                                                                                                                                                                                                                                                                                                                                                                                                                                                                                                                                                                                                                                                                                                                                                                                                                                                                                                                                                                                                                                                                                                                                                                                                                                                                                                                                                                                                                                                                                                                                                                                                                                                                                                                                                                                                                                                                                  |                                               | Decision confirmed by                                                                                                                                                                                           | The SP/TM and will read and click <i>Decision confirmed by</i>                                                                                                                                                                                                                                                                                                                                                                                                                                                                                                                                                                                                                                                                                                                                                                                                                                                                                                                                                                                                                                                                                                                                                                                                                                                                                                                                                                                                                                                                                                                                                                                                                                                                                                                                                                                                                                                                                                                                                                                                                                                           |    |
|                                                                                                                                                                                                                                                                                                                                                                                                                                                                                                                                                                                                                                                                                                                                                                                                                                                                                                                                                                                                                                                                                                                                                                                                                                                                                                                                                                                                                                                                                                                                                                                                                                                                                                                                                                                                                                                                                                                                                                                                                                                                                                                                  | Decision confirmed by                         | Verfied at 11:19AM on 12/03/2024 by Loretta Williams (Acting for: 3enni<br>Spencer, Roles SCB Busines & Anformation Administrator) Role: Corelogic<br>Worker, Organisation: CSSW Children and Families Division | a.                                                                                                                                                                                                                                                                                                                                                                                                                                                                                                                                                                                                                                                                                                                                                                                                                                                                                                                                                                                                                                                                                                                                                                                                                                                                                                                                                                                                                                                                                                                                                                                                                                                                                                                                                                                                                                                                                                                                                                                                                                                                                                                       | -  |
|                                                                                                                                                                                                                                                                                                                                                                                                                                                                                                                                                                                                                                                                                                                                                                                                                                                                                                                                                                                                                                                                                                                                                                                                                                                                                                                                                                                                                                                                                                                                                                                                                                                                                                                                                                                                                                                                                                                                                                                                                                                                                                                                  | Section completed                             |                                                                                                                                                                                                                 |                                                                                                                                                                                                                                                                                                                                                                                                                                                                                                                                                                                                                                                                                                                                                                                                                                                                                                                                                                                                                                                                                                                                                                                                                                                                                                                                                                                                                                                                                                                                                                                                                                                                                                                                                                                                                                                                                                                                                                                                                                                                                                                          |    |