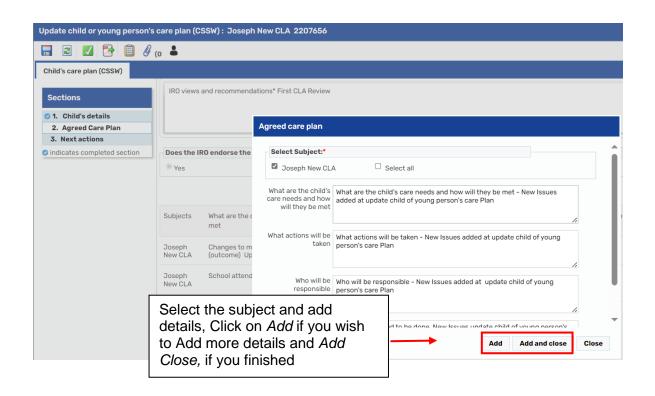

| Worker/Parent/Foster<br>Carer |                             |
|----------------------------------------------------------------|---------------------------------------------------------------------------------------|-------------------------------|-----------------------------|
| Joseph's physical health needs to be met. Joseph to            | Foster Carer to book welfare-check due health                                         | Foster carer                  | As soon as possible 🛛 🗟 🖉 🛈 |
| receive regular health care according to his individual needs. | Click on <i>Add</i> , to add new c<br>plan. And you will be broug<br>following screen |                               | Adc                         |



Follow the same guidance to update or Add details to the Health Plan and Education Plan (PEP)

| Update child or young person' | s care plan (CSSW) : Joseph New CLA : | 2207656                                      |        |  |  |  |
|-------------------------------|---------------------------------------|----------------------------------------------|--------|--|--|--|
|                               |                                       |                                              |        |  |  |  |
| Child's care plan (CSSW)      |                                       |                                              |        |  |  |  |
| Sections                      | 3. Next actions                       |                                              |        |  |  |  |
| 😋 1. C