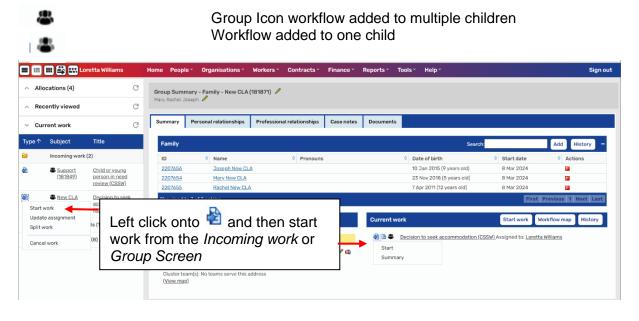

<u>Please note:</u> The Decision to seek accommodation is a group workflow step and you can start step from the group screen

You will be brought into Decision to seek accommodation

| Decision to seek accommodation                                                                                                | n (CSSW) : 🖳 New CLA                                                                                                                                                                                                 |       |
|-------------------------------------------------------------------------------------------------------------------------------|----------------------------------------------------------------------------------------------------------------------------------------------------------------------------------------------------------------------|-------|
| 🗟 🗹 🔁 着                                                                                                                       | Δ 🖉 το 🛎                                                                                                                                                                                                             | ×     |
| Record of accommodation decision                                                                                              | (CSSW)                                                                                                                                                                                                               | ✓Find |
| Sections C 1. Details and history C 2. Reasons for accommodation G 3. Decisions 4. Next actions C indicates completed section | The Social worker will complete Sections 1 – 3 and<br>please note that Section 1 <i>Details and history</i> and<br>Section 3 <i>Decisions</i> are group enabled complete the<br>history and decisions for each child |       |
|                                                                                                                               | commencing Has this child previously been looked after?                                                                                                                                                              |       |
|                                                                                                                               | ⊙ Yes ® No                                                                                                                                                                                                           |       |
|                                                                                                                               | If the child has been in care before have they been subject to any of the following orders?                                                                                                                          |       |
|                                                                                                                               | Type of order Date of order Local authority involved with arrangements                                                                                                                                               |       |
|                                                                                                                               |                                                                                                                                                                                                                      | Add   |
|                                                                                                                               | Rachel New CLA                                                                                                                                                                                                       |       |
|                                                                                                                               | Is the child / young person subject to any legal orders?                                                                                                                                                             |       |
|                                                                                                                               | ○ Yes ® No                                                                                                                                                                                                           |       |
|                                                                                                                               | Type of order                                                                                                                                                                                                        |       |
|                                                                                                                               | Date of commencement                                                                                                                                                                                                 | -     |