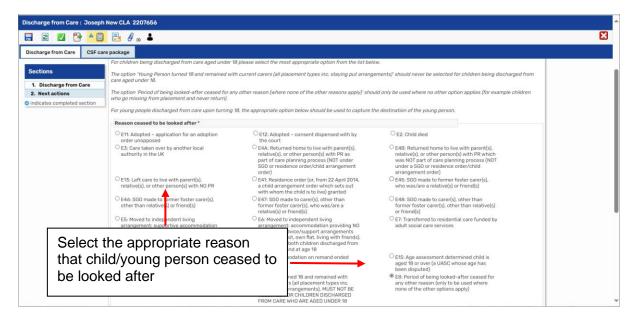

|                           |
|                                                  | Chair to contact team manager to prompt them to complete the Discharge from care form, for all children who are to be discharged from care |                           |
|                                                  | Date child turns 18* 10/01/2033                                                                                                            |                           |

How to complete the CLA Review's go to page 30

## **Discharge from Care**

#### **Team Manager**

If the decision is to Discharge from care, they IRO will assign *the Discharge from Care workflow step* to the Team Manager to complete.



And you will be brought into the following screen



| Discharge from Care : Joseph                                                    |                                 |                                                                                                                                                                                              |        |                                                                                     |             |               |             |
|---------------------------------------------------------------------------------|---------------------------------|----------------------------------------------------------------------------------------------------------------------------------------------------------------------------------------------|--------|---------------------------------