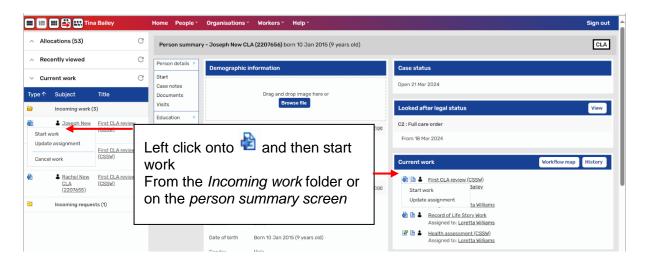

|                         |                               |
| <ul> <li>5. Child, family and</li> </ul> | Report Completed        |                               |
| connected person's                       |                         |                               |
| views                                    |                         |                               |
| 6. Proposed new Care                     |                         |                               |
| Plan                                     |                         |                               |

## **First CLA Review**

#### The Reviewing Officer (IRO)

The IRO will be assigned the First CLA Review from the Decision to accommodate and will find the workflow step within the future work or Incoming



And you will be brought into the following screen

| First CLA review (CSSW) : Jose                                                                                                                                                                                       | ph New CLA 2207656                                                                                                                                                                                                                   |  |
|----------------------------------------------------------------------------------------------------------------------------------------------------------------------------------------------------------------------|--------------------------------------------------------------------------------