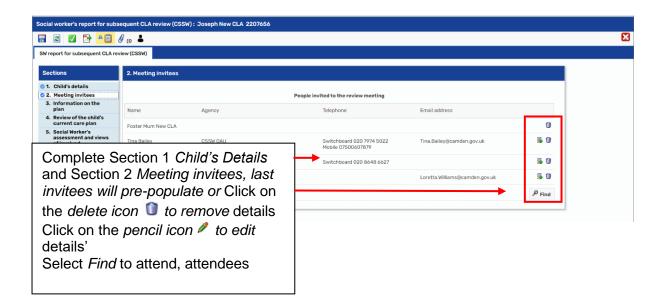

| Record of Life Story Work     Assigned to: Loretta Williams                                                                |
| Luke CLA Placement<br>U18 Arrangement<br>(2207658) Meeting (CSSW)       | management Ethnicity White / British                                                                                    | Health assessment (CSSW) Assigned to: Loretta Williams                                                                     |
| A Cormin Eiret CLA muleur                                               | <ul> <li>External system<br/>administration</li> </ul>                                                                  | Service user groups Change                                                                                                 |



Once you have updated the invitee list send the following request

| J |        |                                         |                  |                |
|---|--------|-----------------------------------------|------------------|----------------|
|   | Select | Request type                            | Status<br>(date) | Assigned<br>to |
|   | 0      | Required Admin - Send Invitations (CLA) | 1                |                |
| ų | ~      |                                         | •                |                |

#### Click onto link – for How to Send a Request or go to Page 6

| Report for subsequent CLA re