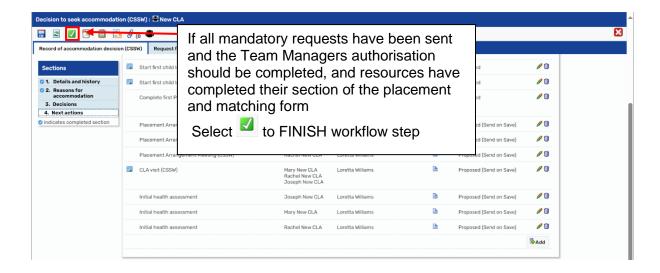

| N/A           |
| Placement<br>Arrangement Meeting<br>(CSSW                  | Yes              | No, you will have<br>Placement<br>arrangement meeting<br>for each child | Social Worker |
| Initial health<br>assessment                               | Yes              | No, you will have<br>Health Assessment for<br>each child                | Social Worker |
| CLA visit (CSSW)                                           | Yes              | Yes, please note<br>ONLY if Children are<br>placed together             | Social Worker |

A

Please note: if this a change of placement these are the following next actions

Placement Arrangement Meeting Start first child looked after review) Social worker's report for Initial CLA review (CSSW)



## **Initial Health Assessment**

#### **Social Worker**

The Initial Health Assessment is completed by the Social Worker/PA.



You will be then brought into the Health Assessment

| Health assessment (CSSW) : Joseph New CI A 2007/EF |