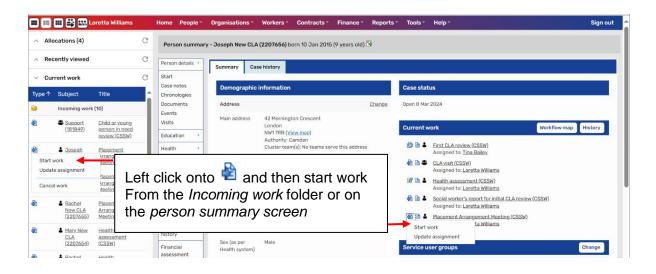

|                            |                                              | Nexactions                               |  |  |
|                                                                            | Next action                | Assigned to                                  | Reason Note Priority Status              |  |  |
|                                                                            | And the following r<br>Yes | nessage                                      | will appear and click on 🛛 🗖 🥒 🖉         |  |  |

The Health assessment will appear within your incomplete work until the LAC Health Team have finished with the assessment/request and Clicked onto Select dot FINISH workflow step

## **Placement Arrangement Meeting**

#### **Social Worker**



And you will be brought into the Placement Arrangement Meeting

| Placement Arrangement Meeting (CSSW): Josep |                   | _                                                                  |              |      |          |          | X                 |
|---------------------------------------------|-------------------|--------------------------------------------------------------------|--------------|------|----------|----------|-------------------|
| Next actions form                           |                   |                                                                    |              |      |          |          |                   |
| Sections                                    | 1. Actions Taken  |