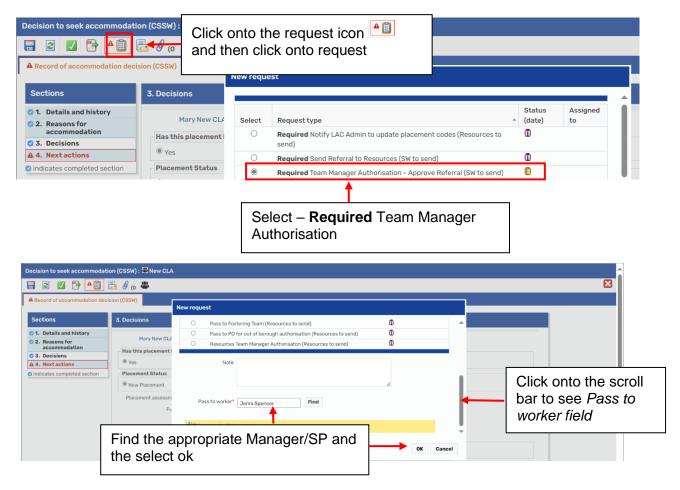

#### **Completing a request**

The Decision to seek accommodation request will be in your Incoming Requests folder

And you will be brought back into the Decision to seek accommodation

| Decision to seek accommodatio<br>Commonstantial Commonstantial Commonstantia Commonstantia Commonstantia Commonst |                                               | Click onto the request icon<br>and then click onto request                                                                                                                                                      | Heeren and a local and a |    |
|----------------------------------------------------------------------------------------------------------------------------------------------------------------------------------------------------------------------------------------------------------------------------------------------------------------------------------------------------------------------------------------------------------------------------------------------------------------------------------------------------------------------------------------------------------------------------------------------------------------------------------------------------------------------------------------------------------------------------------------------------------------------------------------------------------------------------------------------------------------------------------------------------------------------------------------------------------------------------------------------------------------------------------------------------------------------------------------------------------------------------------------------------------------------------------------------------------------------------------------------------------------------------------------------------------------------------------------------------------------------------------------------------------------------------------------------------------------------------------------------------------------------------------------------------------------------------------------------------------------------------------------------------------------------------------------------------------------------------------------------------------------------------------------------------------------------------------------------------------------------------------------------------------------------------------------------------------------------------------------------------------------------------------------------------------------------------------------------------------------------------------|-----------------------------------------------|-----------------------------------------------------------------------------------------------------------------------------------------------------------------------------------------------------------------|--------------------------------------------------------------------------------------------------------------------------------------------------------------------------------------------------------------------------------------------------------------------------------------------------------------------------------------------------------------------------------------------------------------------------------------------------------------------------------------------------------------------------------------------------------------------------------------------------------------------------------------------------------------------------------------------------------------------------------------------------------------------------------------------------------------------------------------------------------------------------------------------------------------------------------------------------------------------------------------------------------------------------------------------------------------------------------------------------------------------------------------------------------------------------------------------------------------------------------------------------------------------------------------------------------------------------------------------------------------------------------------------------------------------------------------------------------------------------------------------------------------------------------------------------------------------------------------------------------------------------------------------------------------------------------------------------------------------------------------------------------------------------------------------------------------------------------------------------------------------------------------------------------------------------------------------------------------------------------------------------------------------------------------------------------------------------------------------------------------------------|----|
| O 1. Details and history                                                                                                                                                                                                                                                                                                                                                                                                                                                                                                                                                                                                                                                                                                                                                                                                                                                                                                                                                                                                                                                                                                                                                                                                                                                                                                                                                                                                                                                                                                                                                                                                                                                                                                                                                                                                                                                                                                                                                                                                                                                                                                         | Placement assessment decisior                 | Not known                                                                                                                                                                                                       | ✓ Ø                                                                                                                                                                                                                                                                                                                                                                                                                                                                                                                                                                                                                                                                                                                                                                                                                                                                                                                                                                                                                                                                                                                                                                                                                                                                                                                                                                                                                                                                                                                                                                                                                                                                                                                                                                                                                                                                                                                                                                                                                                                                                                                      |    |
| 2. Reasons for<br>accommodation                                                                                                                                                                                                                                                                                                                                                                                                                                                                                                                                                                                                                                                                                                                                                                                                                                                                                                                                                                                                                                                                                                                                                                                                                                                                                                                                                                                                                                                                                                                                                                                                                                                                                                                                                                                                                                                                                                                                                                                                                                                                                                  | Further details                               | s                                                                                                                                                                                                               |                                                                                                                                                                                                                                                                                                                                                                                                                                                                                                                                                                                                                                                                                                                                                                                                                                                                                                                                                                                                                                                                                                                                                                                                                                                                                                                                                                                                                                                                                                                                                                                                                                                                                                                                                                                                                                                                                                                                                                                                                                                                                                                          |    |
| 3. Decisions                                                                                                                                                                                                                                                                                                                                                                                                                                                                                                                                                                                                                                                                                                                                                                                                                                                                                                                                                                                                                                                                                                                                                                                                                                                                                                                                                                                                                                                                                                                                                                                                                                                                                                                                                                                                                                                                                                                                                                                                                                                                                                                     |                                               |                                                                                                                                                                                                                 |                                                                                                                                                                                                                                                                                                                                                                                                                                                                                                                                                                                                                                                                                                                                                                                                                                                                                                                                                                                                                                                                                                                                                                                                                                                                                                                                                                                                                                                                                                                                                                                                                                                                                                                                                                                                                                                                                                                                                                                                                                                                                                                          |    |
| A 4. Next actions                                                                                                                                                                                                                                                                                                                                                                                                                                                                                                                                                                                                                                                                                                                                                                                                                                                                                                                                                                                                                                                                                                                                                                                                                                                                                                                                                                                                                                                                                                                                                                                                                                                                                                                                                                                                                                                                                                                                                                                                                                                                                                                |                                               |                                                                                                                                                                                                                 | 4                                                                                                                                                                                                                                                                                                                                                                                                                                                                                                                                                                                                                                                                                                                                                                                                                                                                                                                                                                                                                                                                                                                                                                                                                                                                                                                                                                                                                                                                                                                                                                                                                                                                                                                                                                                                                                                                                                                                                                                                                                                                                                                        |    |
| <ul> <li>indicates completed section</li> </ul>                                                                                                                                                                                                                                                                                                                                                                                                                                                                                                                                                                                                                                                                                                                                                                                                                                                                                                                                                                                                                                                                                                                                                                                                                                                                                                                                                                                                                                                                                                                                                                                                                                                                                                                                                                                                                                                                                                                                                                                                                                                                                  | Has search for residential acco               | mmodation been agreed?                                                                                                                                                                                          |                                                                                                                                                                                                                                                                                                                                                                                                                                                                                                                                                                                                                                                                                                                                                                                                                                                                                                                                                                                                                                                                                                                                                                                                                                                                                                                                                                                                                                                                                                                                                                                                                                                                                                                                                                                                                                                                                                                                                                                                                                                                                                                          |    |
|                                                                                                                                                                                                                                                                                                                                                                                                                                                                                                                                                                                                                                                                                                                                                                                                                                                                                                                                                                                                                                                                                                                                                                                                                                                                                                                                                                                                                                                                                                                                                                                                                                                                                                                                                                                                                                                                                                                                                                                                                                                                                                                                  | Oyes                                          | ONO                                                                                                                                                                                                             |                                                                                                                                                                                                                                                                                                                                                                                                                                                                                                                                                                                                                                                                                                                                                                                                                                                                                                                                                                                                                                                                                                                                                                                                                                                                                                                                                                                                                                                                                                                                                                                                                                                                                                                                                                                                                                                                                                                                                                                                                                                                                                                          |    |
|                                                                                                                                                                                                                                                                                                                                                                                                                                                                                                                                                                                                                                                                                                                                                                                                                                                                                                                                                                                                                                                                                                                                                                                                                                                                                                                                                                                                                                                                                                                                                                                                                                                                                                                                                                                                                                                                                                                                                                                                                                                                                                                                  | Has search for P&V fostering b                | een agreed?                                                                                                                                                                                                     |                                                                                                                                                                                                                                                                                                                                                                                                                                                                                                                                                                                                                                                                                                                                                                                                                                                                                                                                                                                                                                                                                                                                                                                                                                                                                                                                                                                                                                                                                                                                                                                                                                                                                                                                                                                                                                                                                                                                                                                                                                                                                                                          |    |
|                                                                                                                                                                                                                                                                                                                                                                                                                                                                                                                                                                                                                                                                                                                                                                                                                                                                                                                                                                                                                                                                                                                                                                                                                                                                                                                                                                                                                                                                                                                                                                                                                                                                                                                                                                                                                                                                                                                                                                                                                                                                                                                                  | Oyes                                          | ○ <sub>No</sub>                                                                                                                                                                                                 |                                                                                                                                                                                                                                                                                                                                                                                                                                                                                                                                                                                                                                                                                                                                                                                                                                                                                                                                                                                                                                                                                                                                                                                                                                                                                                                                                                                                                                                                                                                                                                                                                                                                                                                                                                                                                                                                                                                                                                                                                                                                                                                          |    |
|                                                                                                                                                                                                                                                                                                                                                                                                                                                                                                                                                                                                                                                                                                                                                                                                                                                                                                                                                                                                                                                                                                                                                                                                                                                                                                                                                                                                                                                                                                                                                                                                                                                                                                                                                                                                                                                                                                                                                                                                                                                                                                                                  | Date agreed for Looked Afte<br>period to star |                                                                                                                                                                                                                 |                                                                                                                                                                                                                                                                                                                                                                                                                                                                                                                                                                                                                                                                                                                                                                                                                                                                                                                                                                                                                                                                                                                                                                                                                                                                                                                                                                                                                                                                                                                                                                                                                                                                                                                                                                                                                                                                                                                                                                                                                                                                                                                          |    |
|                                                                                                                                                                                                                                                                                                                                                                                                                                                                                                                                                                                                                                                                                                                                                                                                                                                                                                                                                                                                                                                                                                                                                                                                                                                                                                                                                                                                                                                                                                                                                                                                                                                                                                                                                                                                                                                                                                                                                                                                                                                                                                                                  | Date agreed to review this period<br>of care  |                                                                                                                                                                                                                 |                                                                                                                                                                                                                                                                                                                                                                                                                                                                                                                                                                                                                                                                                                                                                                                                                                                                                                                                                                                                                                                                                                                                                                                                                                                                                                                                                                                                                                                                                                                                                                                                                                                                                                                                                                                                                                                                                                                                                                                                                                                                                                                          | -1 |
|                                                                                                                                                                                                                                                                                                                                                                                                                                                                                                                                                                                                                                                                                                                                                                                                                                                                                                                                                                                                                                                                                                                                                                                                                                                                                                                                                                                                                                                                                                                                                                                                                                                                                                                                                                                                                                                                                                                                                                                                                                                                                                                                  |                                               | Decision confirmed by                                                                                                                                                                                           | The SP/TM and will read and click <i>Decision confirmed by</i>                                                                                                                                                                                                                                                                                                                                                                                                                                                                                                                                                                                                                                                                                                                                                                                                                                                                                                                                                                                                                                                                                                                                                                                                                                                                                                                                                                                                                                                                                                                                                                                                                                                                                                                                                                                                                                                                                                                                                                                                                                                           |    |
|                                                                                                                                                                                                                                                                                                                                                                                                                                                                                                                                                                                                                                                                                                                                                                                                                                                                                                                                                                                                                                                                                                                                                                                                                                                                                                                                                                                                                                                                                                                                                                                                                                                                                                                                                                                                                                                                                                                                                                                                                                                                                                                                  | Decision confirmed by                         | Verfied at 11:19AM on 12/03/2024 by Loretta Williams (Acting for: 3enni<br>Spencer, Roles SCB Busines & Anformation Administrator) Role: Corelogic<br>Worker, Organisation: CSSW Children and Families Division | a.                                                                                                                                                                                                                                                                                                                                                                                                                                                                                                                                                                                                                                                                                                                                                                                                                                                                                                                                                                                                                                                                                                                                                                                                                                                                                                                                                                                                                                                                                                                                                                                                                                                                                                                                                                                                                                                                                                                                                                                                                                                                                                                       | -  |
|                                                                                                                                                                                                                                                                                                                                                                                                                                                                                                                                                                                                                                                                                                                                                                                                                                                                                                                                                                                                                                                                                                                                                                                                                                                                                                                                                                                                                                                                                                                                                                                                                                                                                                                                                                                                                                                                                                                                                                                                                                                                                                                                  | Section completed                             |                                                                                                                                                                                                                 |                                                                                                                                                                                                                                                                                                                                                                                                                                                                                                                                                                                                                                                                                                                                                                                                                                                                                                                                                                                                                                                                                                                                                                                                                                                                                                                                                                                                                                                                                                                                                                                                                                                                                                                                                                                                                                                                                                                                                                                                                                                                                                                          |    |

| Decision to seek accom                                              | modation (CSSW) : 墨 New CLA                                                                                     |       |
|---------------------------------------------------------------------|-----------------------------------------------------------------------------------------------------------------|-------|
| 🗟 🛃 🛃                                                               | 📋 🖥 🖉 (o 🛎                                                                                                      |       |
| A Record of accommod                                                | Event Manager Authorisation - Approve Referral (SW to send) ( <b>Required</b> )<br>- 12/03/2024 (Jenni Spencer) |       |
| Sections                                                            | B Send request                                                                                                  | hange |
| <ul> <li>2 1. Details and history</li> <li>2 Reasons for</li> </ul> | Click onto the Team Manager<br>Authorisation                                                                    |       |

| Decision to seek accommodation                                                                                                                                   | on (CSSW) : 🛎 New CLA                                                                                          |                                                                                                                               |                     |                                                     |           |     |   |
|------------------------------------------------------------------------------------------------------------------------------------------------------------------|----------------------------------------------------------------------------------------------------------------|-------------------------------------------------------------------------------------------------------------------------------|---------------------|-----------------------------------------------------|-----------|-----|---|
| 🗖 Z 🔽 🔁 🖺                                                                                                                                                        | 🛃 🖉 (o 🛎                                                                                                       |                                                                                                                               |                     |                                                     |           |     | × |
| A Record of accommodation decis                                                                                                                                  |                                                                                                                | Sent request                                                                                                                  |                     |                                                     |           |     |   |
| Sections         I. Details and history         I. Reasons for accommodation         3. Decisions         I. A. Next actions         Indicates completed section | New Placement Placement assessment dec Further de Has search for residential a Yes Has search for P&V fosterir | Request ID: 1043959<br>Request type: Team Manager Ar<br>2 You may complete or retur<br>Status<br>8 Completed O Return<br>Note | ed Cl               | e Referral (SW to send) (Re<br>ick into cc<br>en ok |           | and |   |
|                                                                                                                                                                  | O Yes<br>Date agreed for Looked ,<br>period to                                                                 |                                                                                                                               | Status h            | istory                                              |           |     |   |
|                                                                                                                                                                  | Date agreed to review this poor                                                                                | DateTime<br>12/03/2024 11:05                                                                                                  | Action<br>Sent to   | Worker/team<br>Jenni Spencer                        | Note      |     |   |
|                                                                                                                                                                  | Decision confirmed I                                                                                           | DY Verified at 11:19AM on 12/03/2<br>Spencer, Role:SSC Busines:SSW Cl<br>Worker. Organisation: CSSW Cl                        | Information Adminis | strator) Role: Corelogic                            | OK Cancel |     |   |