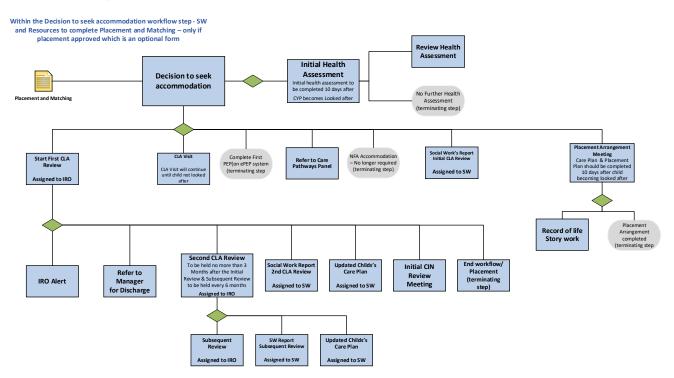

## **Children Looked After Process**

You can initiate a Decision to seek accommodation from the start menu, MASH Contact and Referral, C & F Assessment, Initial CIN & Reviews, Section 47 Enquiry, Initial CP Conference and Review's, Legal Planning Referral and Recommendations, Initial CYPDS Short Breaks/Preparing for Adulthood Assessment and Plan (CSSW)

## **Decision to Seek Accommodation**

#### **Social Worker**

The 'Decision to Seek Accommodation' Step should be started by a CSSW Social Worker. This step records the decision to accommodate the child(ren) and the management approval for it. Without this step the CLA process cannot be started. The 'Decision to Seek Accommodation' 'Next Action' is available from the following workflow Steps

# Please note Only complete as a sibling group if all siblings to be placed together.

- Child and family assessment (CSSW)
- Child or young person in need review (CSSW)
- Initial child protection conference (CSSW)
- Initial CYPDS Short Breaks/Preparing for Adulthood Assessment and Plan (CSSW)
- MASH contact and referral (CSSW)
- Review child protection conference (CSSW)
- Section 47 enquiry (CSSW)
- Care Pathways Referral & Panel Recommendations