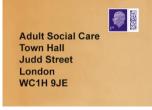

When you have filled out the form you can email it to us at

adultsocialcare@camden.gov.uk

or send it to

Adult Social Care, Town Hall, Judd Street, London WC1H 9JE

When we have your completed form, someone from the team will get in touch with you to arrange a good time for a follow up chat