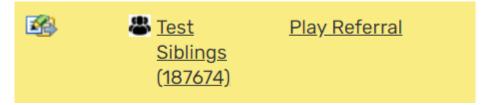

## **Play Referral – Play Co-ordinator**

The Play Co-ordinator will resume the work by clicking on the work icon in their incoming request folder and selecting Resume work

| <b>a</b> | Incoming requ                              | ests (1)                                                                                   |
|----------|--------------------------------------------|--------------------------------------------------------------------------------------------|
| <b>B</b> | <u>Test</u><br><u>Siblings</u><br>(187674) | <u>Refer to Play (to be</u><br><u>sent by</u><br><u>Resources):Play</u><br><u>Referral</u> |