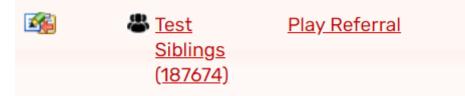

The work item will open with the Play Referral form. Click on the Requests icon

And select the highlighted Refer to Play (to be sent by Resources) Request

|            |    | Play   | Refer    | ral : 🕯      | a Test  | t Siblings                                                   |
|------------|----|--------|----------|--------------|---------|--------------------------------------------------------------|
|            |    |        | <b>6</b> | $\checkmark$ | ▶       | ▲ 📋 🖉 (o 🛎                                                   |
|            |    | A P    | ay Ref   | erral        |         | A 🗟 Refer to Play (to be sent by Resources) - 30/09/2024 (1  |
|            |    | ·      |          |              |         | 💕 Play Request to Resources ( <b>Required</b> ) - 30/09/2024 |
|            |    | Se     | ction    | S            |         | 🕏 Send request                                               |
|            |    | 1.     | Fami     | ily / ho     | ouseho  |                                                              |
| <b>ზ</b> 4 | MC | )22_ P | lay_2    | 02400        | ctober_ | r_GP                                                         |