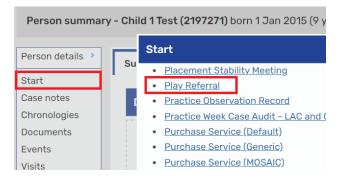

### **Play Referral – Social Worker**

The Play Referral can be started from the person summary screen using the 'Start' option and selecting 'Play Referral' from the available list work steps.

For a sibling group this can be started from the Group Summary screen and using the Start work button, selecting who the work will apply to then from the available work step list selecting Play Referral