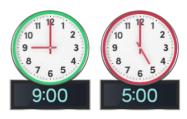

### **CLDS** opening hours

• 9am to 5pm

|     | Monday    |  |
|-----|-----------|--|
| ~>> | Tuesday   |  |
| ~~> | Wednesday |  |
|     | Thursday  |  |
|     | Friday    |  |
|     | Saturday  |  |
|     | Sunday    |  |

• Monday to Friday