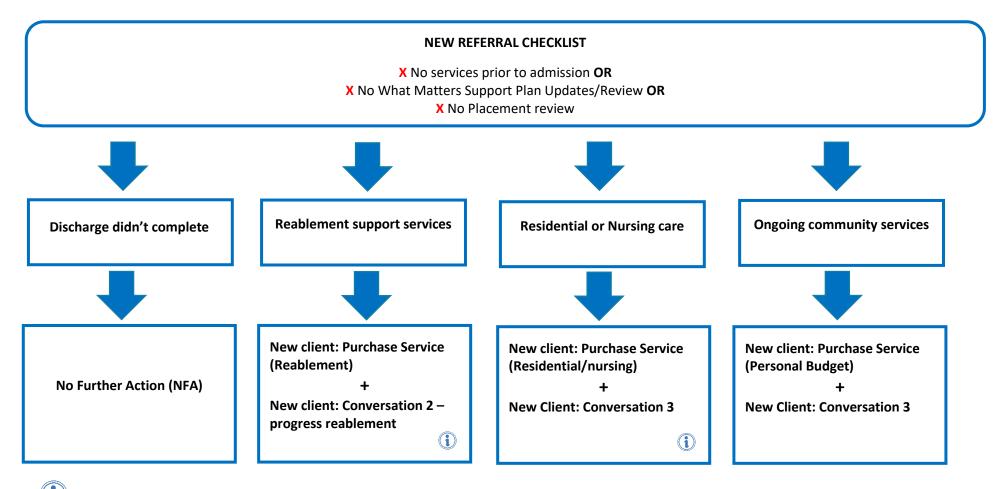

## Hospital Discharge workflow - simplified next actions

**CONVERSATION 2** New Client: Conversation 2 is assigned to Access and Response for Reablement POC provided at Henderson Court reablement flats. A&E workers will send the Conversation 2 step to Access and Response.

CONVERSATION 3 Once you have completed Conversation 3 workflow, you will be sending a Review to the relevant neighbourhood team.

Mosaic Guide, June 2023, v1