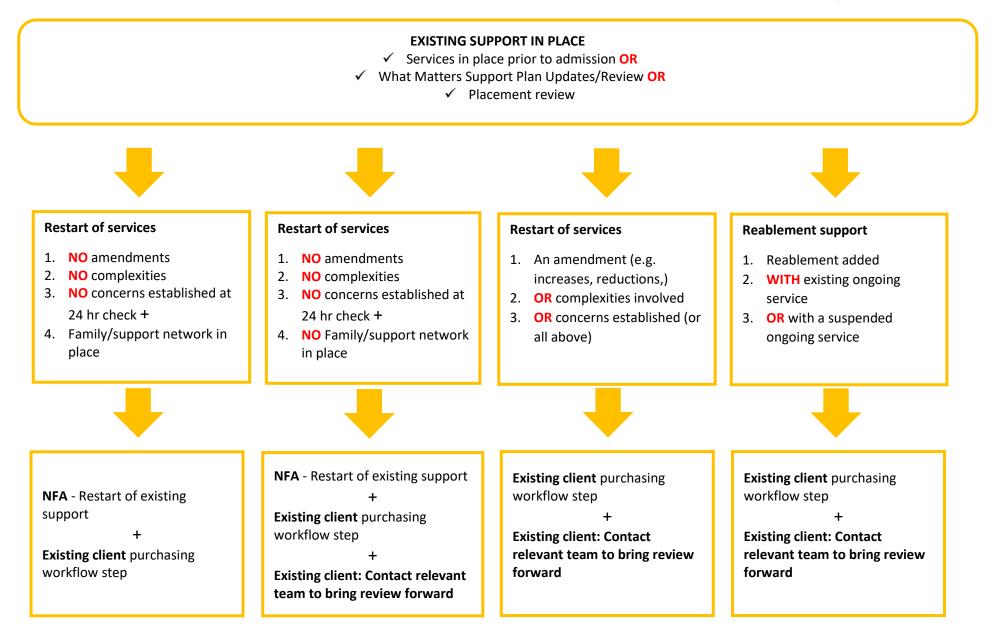

## MENTAL HEALTH If there is already a service in Reablement support added place funded by Mental Health Mental Health only: Purchase Service (Reablement) Mental Health only: Work + transferred to Mental Health Mental Health only: Work (outside of Mosaic) transferred to Mental Health (outside of Mosaic)