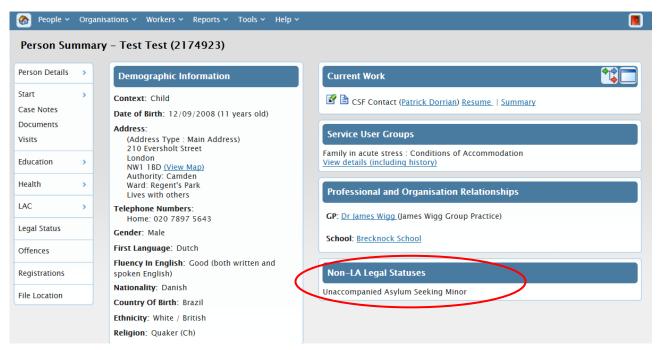

#### Click on **OK**:

The Legal Status is displayed on the person summary screen: