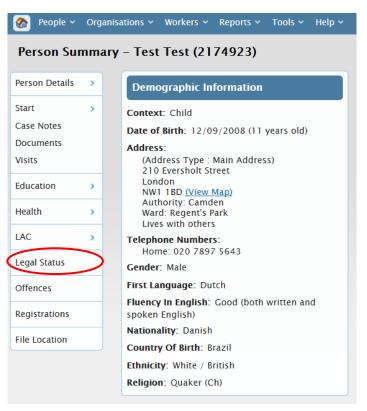

# How to add UASC legal status

Click on the *Legal Status* option:

| 🚷 People 🗸                                 | Orga                                                          | nisations 🗸 Workers 🗸 Reports 🖌 Tools 👻 Help 🗸                                                                                  |  |  |  |  |  |  |
|--------------------------------------------|---------------------------------------------------------------|---------------------------------------------------------------------------------------------------------------------------------|--|--|--|--|--|--|
| Person Summary – Test Test (2174923)       |                                                               |                                                                                                                                 |  |  |  |  |  |  |
| Person Details                             | >                                                             | Demographic Information                                                                                                         |  |  |  |  |  |  |
| Start<br>Case Notes<br>Documents<br>Visits | >                                                             | Context: Child<br>Date of Birth: 12/09/2008 (11 years old)<br>Address:<br>(Address Type : Main Address)<br>210 Eversholt Street |  |  |  |  |  |  |
| Education<br>Health                        | ><br>>                                                        | London<br>NW1 1BD (View Map)<br>Authority: Camden<br>Ward: Regent's Park<br>Lives with others                                   |  |  |  |  |  |  |
| LAC                                        | >                                                             | Telephone Numbers:<br>Home: 020 7897 5643                                                                                       |  |  |  |  |  |  |
| Legal Status                               | Legal Status Gender: Male                                     |                                                                                                                                 |  |  |  |  |  |  |
| Offences                                   | Offences First Language: Dutch                                |                                                                                                                                 |  |  |  |  |  |  |
| Registrations                              | Fluency In English: Good (both written and spoken English)    |                                                                                                                                 |  |  |  |  |  |  |
| File Location                              | File Location Nationality: Danish<br>Country Of Birth: Brazil |                                                                                                                                 |  |  |  |  |  |  |
|                                            | Ethnicity: White / British                                    |                                                                                                                                 |  |  |  |  |  |  |
|                                            | Religion: Quaker (Ch)                                         |                                                                                                                                 |  |  |  |  |  |  |