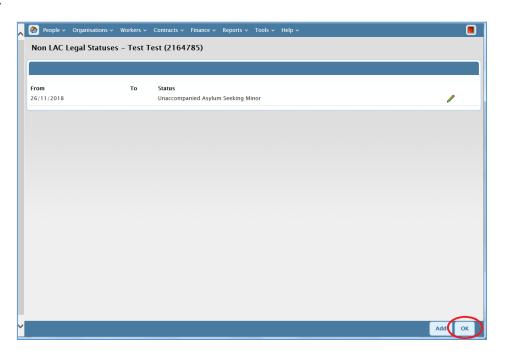

#### Click on **OK**:

The Legal Status is displayed on the person summary screen:

# **End a Legal status**

Click on the *Legal Status* option:

Click on the *pencil* to edit:

| 🚷 People 🗸 Organisa                          | itions 🗸 Workers 🗸 | Contracts 🗸 Finance 🗸 Reports 🗸 Tools 🗸 Help 🗸      |     |    |  |  |  |
|----------------------------------------------|--------------------|-----------------------------------------------------|-----|----|--|--|--|
| Non LAC Legal Statuses - Test Test (2164785) |                    |                                                     |     |    |  |  |  |
|                                              |                    |                                                     |     |    |  |  |  |
| <b>From</b><br>26/11/2018                    | То                 | <b>Status</b><br>Unaccompanied Asylum Seeking Minor | Ć   | )  |  |  |  |
|                                              |                    |                                                     |     |    |  |  |  |
|                                              |                    |                                                     |     |    |  |  |  |
|                                              |                    |                                                     |     |    |  |  |  |
|                                              |                    |                                                     |     |    |  |  |  |
|                                              |                    |                                                     |     |    |  |  |  |
|                                              |                    |                                                     |     |    |  |  |  |
|                                              |                    |                                                     |     |    |  |  |  |
|                                              |                    |                                                     |     |    |  |  |  |
|                                              |                    |                                                     | Add | ок |  |  |  |