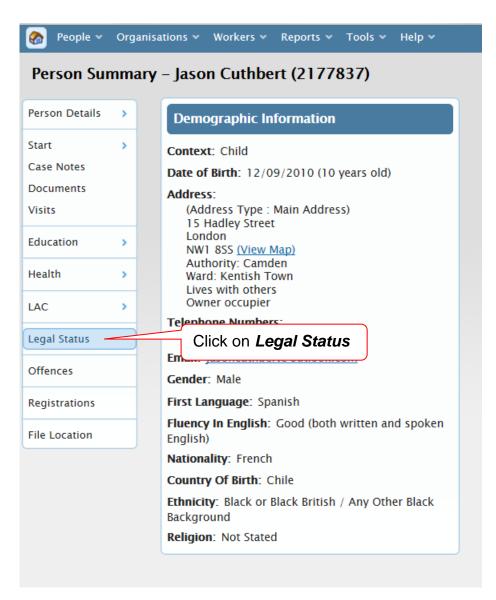

## Recording a Non LAC Legal Status

## Add a Non LAC legal status

Ensure you are on the CYP's Person Summary screen

| 👩 People 🗸                                 | Org | janisations 👻 Workers 👻 Reports 👻 Tools 👻 Help 👻                                                        |  |  |  |  |  |
|--------------------------------------------|-----|---------------------------------------------------------------------------------------------------------|--|--|--|--|--|
| Person Summary – Jason Cuthbert (2177837)  |     |                                                                                                         |  |  |  |  |  |
| Person Details                             | >   | Demographic Information                                                                                 |  |  |  |  |  |
| Start<br>Case Notes<br>Documents<br>Visits | >   | Context: Child<br>Date of Birth: 12/09/2010 (10 years old)<br>Address:<br>(Address Type : Main Address) |  |  |  |  |  |
| Education                                  | >   | London<br>NW1 8SS <u>(View Map)</u>                                                                     |  |  |  |  |  |
| Health<br>LAC                              | >   | Authority: Camden<br>Ward: Kentish Town<br>Lives with others<br>Owner occupier                          |  |  |  |  |  |
|                                            |     | Telephone Numbers                                                                                       |  |  |  |  |  |
| Legal Status 🗕                             |     | Click on <i>Legal Status</i>                                                                            |  |  |  |  |  |
| Offences                                   |     | Gender: Male                                                                                            |  |  |  |  |  |
| Registrations                              |     | First Language: Spanish                                                                                 |  |  |  |  |  |
| File Location                              |     | Fluency In English: Good (both written and spoken English)                                              |  |  |  |  |  |
|                                            |     | Nationality: French                                                                                     |  |  |  |  |  |
|                                            |     | Country Of Birth: Chile                                                                                 |  |  |  |  |  |
|                                            |     | Ethnicity: Black or Black British / Any Other Black Background                                          |  |  |  |  |  |
|                                            |     | Religion: Not Stated                                                                                    |  |  |  |  |  |
|                                            |     |                                                                                                         |  |  |  |  |  |