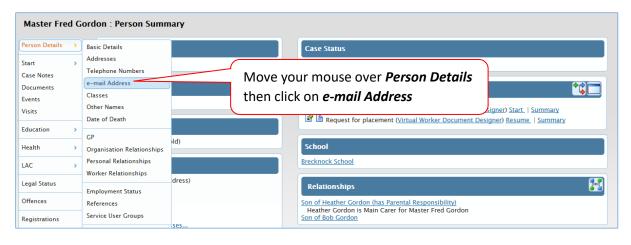

## Adding and removing Email addresses and Phone Numbers

## Add an email address

| Amend E-mail Address - Master Fred ( | Gordon (2158376)           |                         |
|--------------------------------------|----------------------------|-------------------------|
|                                      |                            |                         |
| E-mail Address fred.gordon@outlo     | Enter the<br>Email address |                         |
|                                      |                            | Click on<br><i>Save</i> |
|                                      |                            | Save Cancel             |