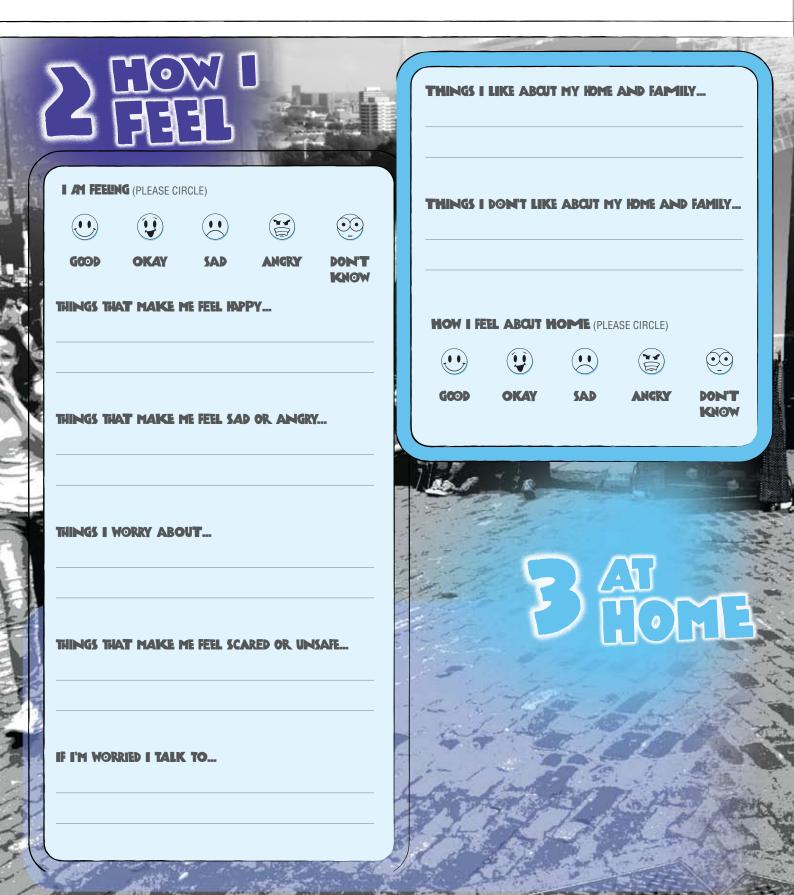

NAME:

Goodan

BIGGESTIIND

THINGS THAT ARE GOING WELL ...

## TAT SCIDOOL

THINGS I LIKE AT SCHOOL ..

THINGS I DON'T LIKE AT SCHOOL ...

IMPORTANT PEOPLE AT SCHOOL ARE ...

HOW I FEEL ABOUT SCHOOL (PLEASE CIRCLE)

SAD

ANGRY

OKAY