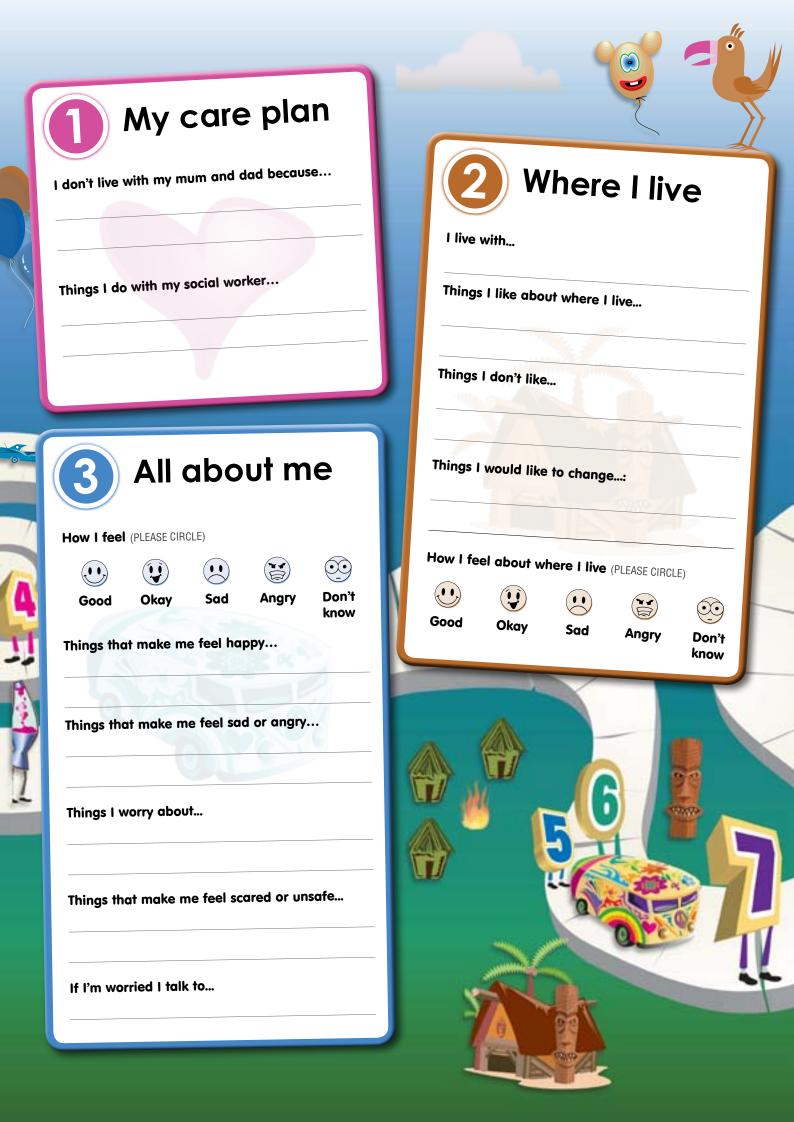

## Welcome to the Consultation form for Looked After **4-7 year olds**





We are having a special meeting all about you. It's called a looked after children review and the meeting will make a plan about your care. To make sure we are making the right plan for you, we need to know how things are going and how you're feeling. You can let us know this by filling in this form with your social worker or carer. That way, you can get your say!

Name:





| Things I like doing   Things I don't like doing                                                                                                                                                                                                                                                                                                                                                                                                                                                                                                                                                                                                                                                                                                                                                                        | Joi