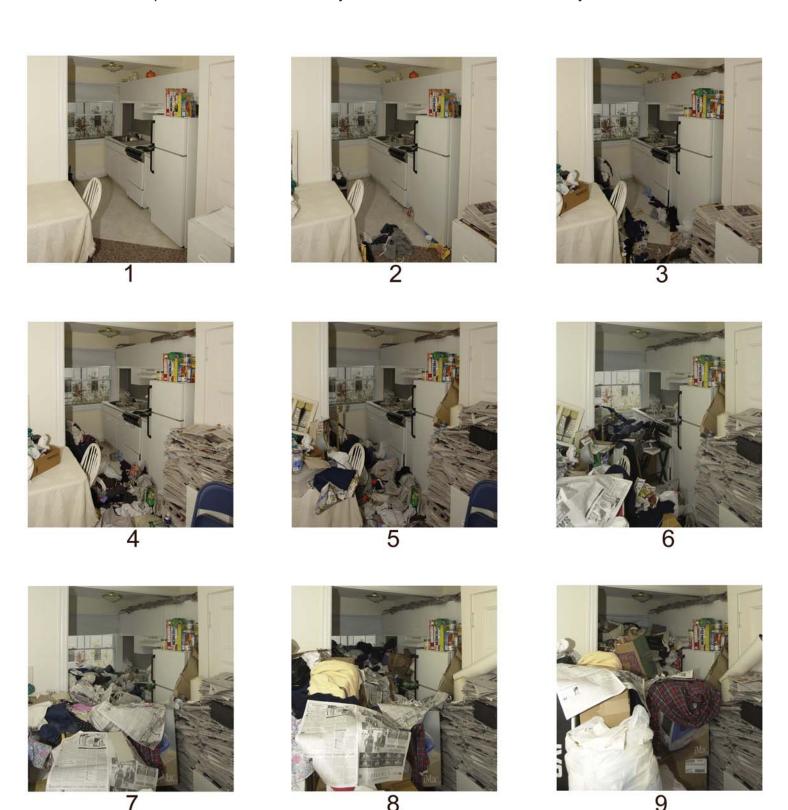

## Clutter Image Rating: Kitchen

Please select the photo that most accurately reflects the amount of clutter in your room