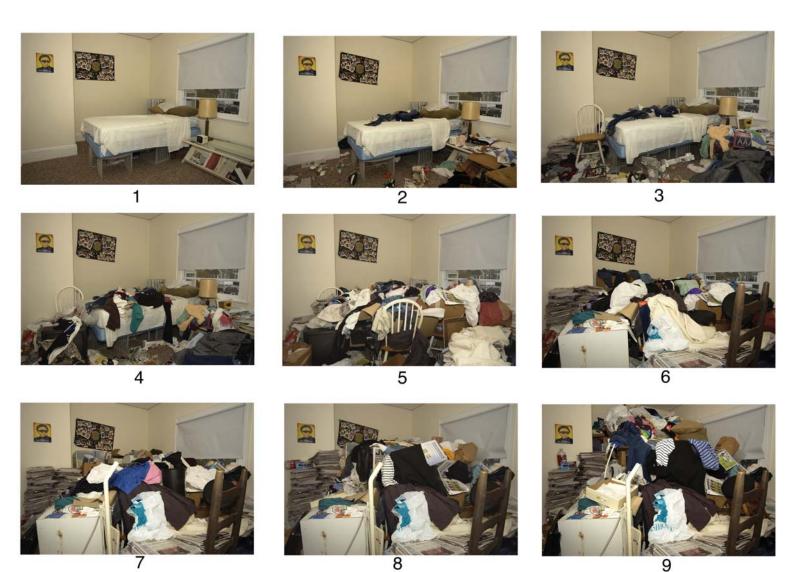

## Clutter Image Rating: Bedroom

Please select the photo that most accurately reflects the amount of clutter in your room