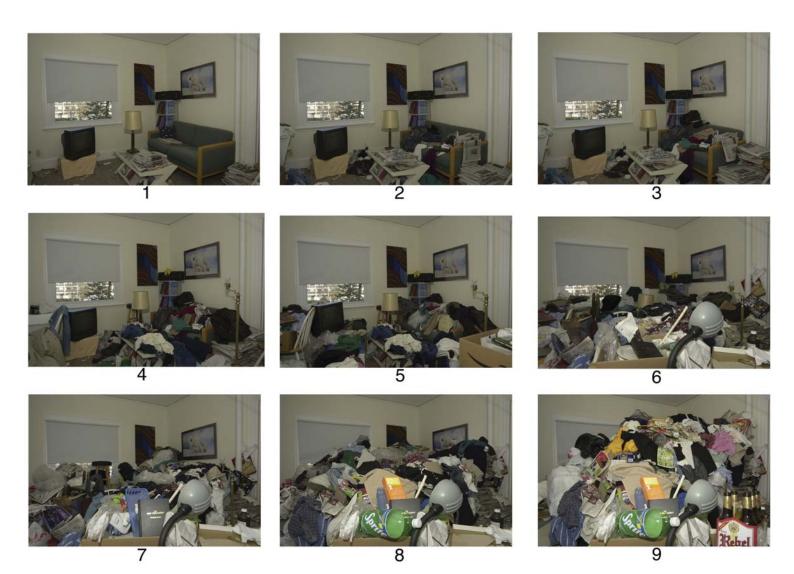

## Clutter Image Rating: Living Room

Please select the photo that most accurately reflects the amount of clutter in your room

| ID #                                                                      | Date                                                   | Pre-tx       | HV1   | S8    | S12    | S16   | S20    | Post-tx     | змо      | 6MO     | 1Yr       |
|---------------------------------------------------------------------------|--------------------------------------------------------|--------------|-------|-------|--------|-------|--------|-------------|----------|---------|-----------|
| Rater: The                                                                | erapist                                                |              |       |       |        |       |        |             |          |         |           |
|                                                                           |                                                        |              |       |       |        |       |        |             |          |         |           |
| Clutte                                                                    | r Image                                                | Rating       |       |       |        |       |        |             |          |         | _         |
| please sel                                                                | 3 series of pict<br>ect the picture<br>t the number or | that best re | prese |       |        |       |        |             |          | ,       | s of your |
|                                                                           | ck the picture the<br>me does not ha                   |              |       | _     |        |       |        |             | -        | _       | hat line. |
| Room                                                                      |                                                        | Nι           | ımber | of cl | osest  | corre | spon   | ding pict   | ure (1-  | 9)      |           |
| Living Roo<br>Kitchen<br>Bedroom<br>Bedroom                               | #1                                                     |              |       |       |        |       |        |             |          |         |           |
|                                                                           | se rate other ro<br>IR: Living Roor                    |              |       |       |        |       | d by c | lutter on a | the line | s belov | v.        |
| Dining roo<br>Hallway<br>Garage<br>Basement<br>Attic<br>Car<br>Other Plea |                                                        |              |       | F     | Please | spec  | ify:   |             |          |         |           |
|                                                                           |                                                        |              |       |       |        |       |        |             |          |         |           |